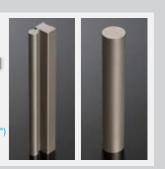

#### Improved corner accuracy

- ODS provides provides high accuracy even when cutting a U-V independent tapered shape
- •Machining accuracy is improved in very small inside & outside corn radii

### Corner accuracy ±1µm

<Top surface of arbitrary shape up and down / Bottom surface of circle command>