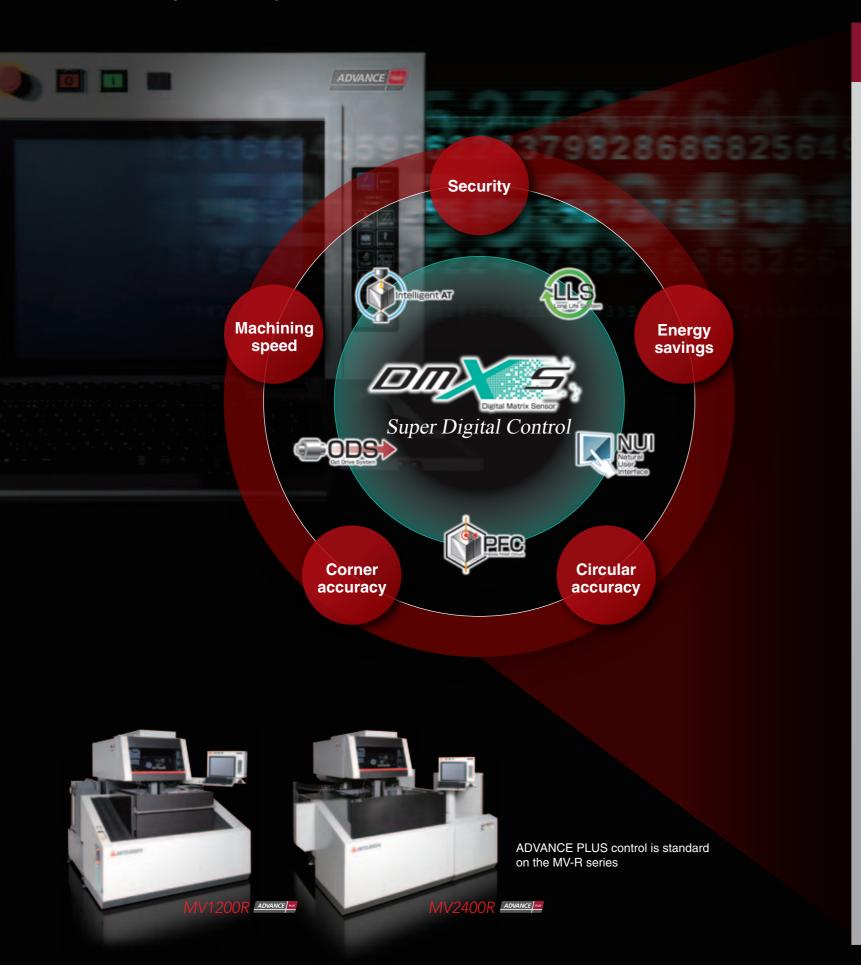

## ADVANCE PLUS control

Super Digital Control × ADVANCE PLUS control expand the capabilities of electrical-discharge machining

#### Improved machining speed

- ●New V350 V power-supply control realizes high-speed machining
- Optimized control of power-supply during intermediate and finishing processes reduces total machining time

#### Improved corner accuracy

- ODS provides provides high accuracy even when cutting a U-V independent tapered shape
- •Machining accuracy is improved in very small inside & outside corn radii

#### Improved circular accuracy

■Compensation accuracy improved by new AFC III servo control

#### **Energy savings**

•Energy consumption is reduced according to the current job ending time and the next days starting time (Sleep Mode)

#### Security

- •Anti-virus protection is provided as standard equipment by one of the world leaders in security
- ●Pattern file can be used semi-permanently without renewal