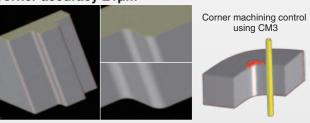

#### Improved corner accuracy

- ODS provides provides high accuracy even when cutting a U-V independent tapered shape
- •Machining accuracy is improved in very small inside & outside corn radii

### Corner accuracy ±1µm

<Top surface of arbitrary shape up and down / Bottom surface of circle command>