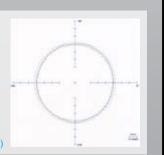

#### Improved circular accuracy

■Compensation accuracy improved by new AFC III servo control

# Circular accuracy within 2µm Wire electrode: ø0.2(.008")/BS

Workpiece : Steel(SKD11), t30mm(1.2")